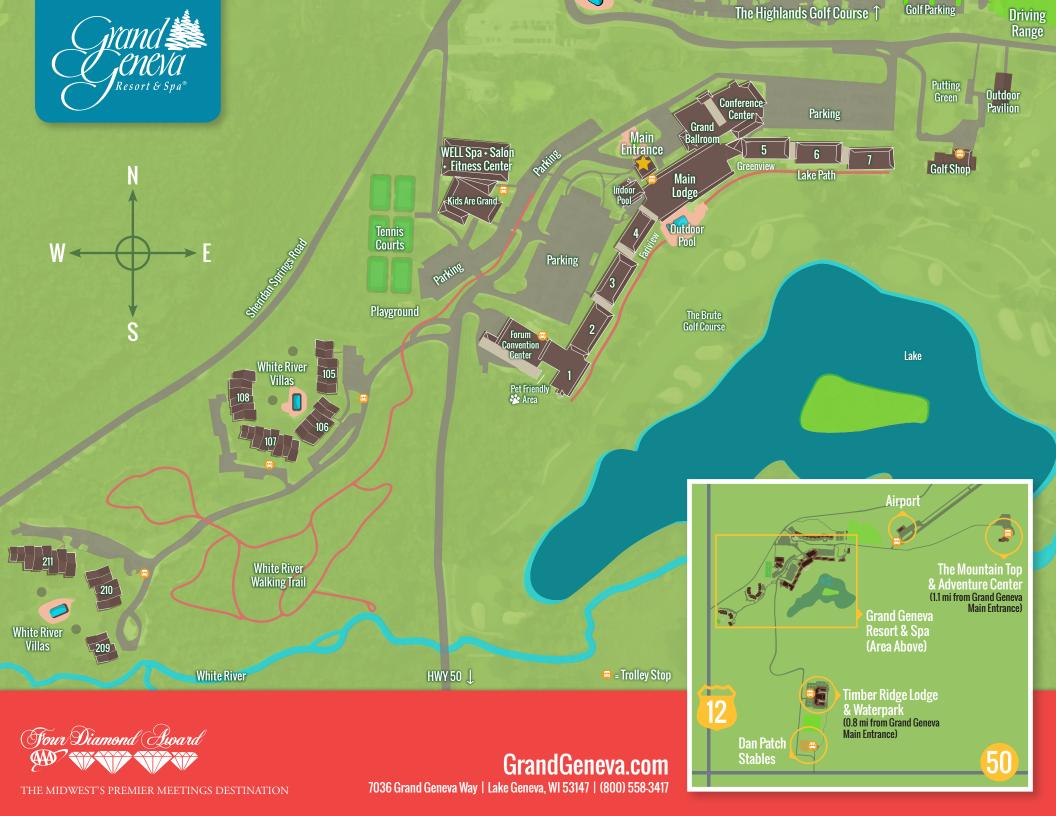

## **OVERHEAD DOORS** GRAND Ż BALLROOM MAPLE LAWN BALLROOM NORTHSHORE CONFERENCE BALLROOM\_ FOYER ROOM SALON A MAPLE FORUM A LAWN LINWOOD B SALON B MAPLE LAWN B COAT CHECK FLINWOOD Α MAPLE LAWN SALON C Geneva Club FORUM B MAPLE LAWN PREFUNCTION Forum GENEVA BAY White Rive Gifts & **BUTTONS BAY** Convention/ BOARDROOM BOARDROOM Café Sundries Center 4 WILLIAMS BAY FONTANA BAY BOARDROOM BOARDROOM FORUM C Front Desk Pet Friendly Area Evolve Grand Lobby Lounge Geneva ChopHouse Private Dinning Room Room Embers Terrace The Landing Conference Center WESTGATE A WESTGATE B WESTGATE C Grand Ballroom Greenview Main Lodge THE LODGE LOWER LEVEL THE LODGE UPPER LEVEL GALEWOOD GALEWOOD GALEWOOD LORAMOOR LORAMOOR LORAMOOF EVERGREEN BALLROOM EVERGREEN BALLROOM II EVERGREEN В С BALLROOM RISTORANTÉ RRISSAGO III

THE LODGE MAIN LEVEL AND CONFERENCE CENTER

THE FORUM AT THE LODGE